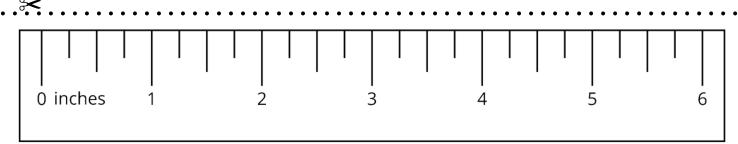

## **Directions:**

- 1. Cut out the ruler.
- 2. Find 8 objects to measure with the ruler.
- 3. Record the object and the measurement in the chart below.
- 4. After you have measured all 8 objects, plot the length on the line plot and answer the questions.

(ruler not to scale)