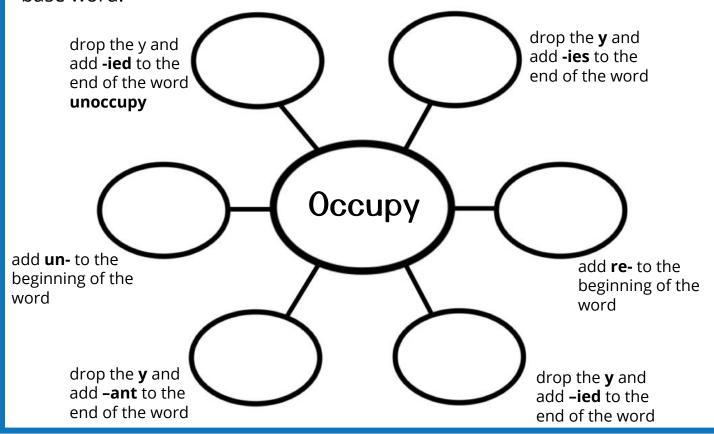

## Write It

Fill in each bubble by adding the suggested prefix and/or suffix to the base word.